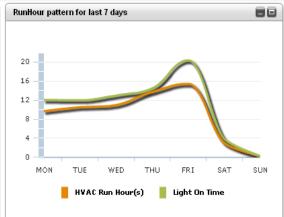

#### **Energy Management Solution**

Welcome admin01 | Change Password | Logout

Alerts

| ergy consumption for last 7 |          | _ |
|-----------------------------|----------|---|
| HVAC Light                  |          |   |
| Energy consuming locations  | (HVAC)   |   |
| Location Name               | Run Hour |   |
| Manju Cubicle Sensor        | 36.87    |   |
| Tilak Cubide                | 26.6     |   |
|                             |          |   |
|                             |          |   |
|                             |          |   |
|                             |          |   |