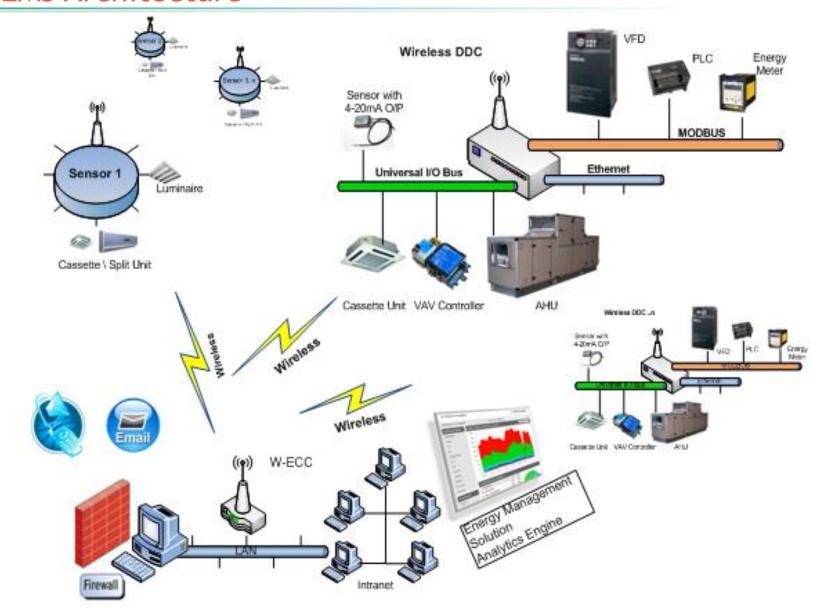

ncial Officer and President of Corporate Services at Venture Infotek, a leading payments processing company in India



































# **ConnectM portfolio of M2M Applications**



ConnectM Recommended Solutions for Aircel





# ConnectM Total Energy Management Solution (EMS) includes:

- 1. Intelligent Indoor Lighting control
- 2. HVAC low-side Operations Optimization
- 3. Enthalpy Control Solutions
- 4. DG Energy Management
- 5. UPS Monitoring
- 6. Energy Sub-Metering in the Facility
- 7. Energy Savers for lighting and mixed loads

Offices
IT Parks
IT Parks
Offices
IT Parks
IT Parks
Malls
Malls
Hotels
Hospitals
Hospitals
Manufacturing
Process
Industry

All of the above on Wireless platform

\*we have expertise on retro-fit projects.











# **EMS Architecture**





# **Energy Management - Dashboard**



Reports

**Favorites** 

Admin

Home

#### **Energy Management Solution**

Welcome admin01 | Change Password | Logout

Alerts





| ergy consumption for last 7 |          | _ |
|-----------------------------|----------|---|
| HVAC Light                  |          |   |
| Energy consuming locations  | (HVAC)   |   |
| Location Name               | Run Hour |   |
| Manju Cubicle Sensor        | 36.87    |   |
| Tilak Cubide                | 26.6     |   |
|                             |          |   |
|                             |          |   |
|                             |          |   |
|                             |          |   |

Search by Location/Device





| inicating more tha | nn a day           |
|--------------------|-----------