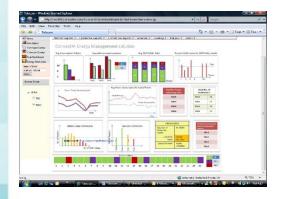

sset Utilization | Maximize availability Minimize operating cost | Optimize energy consumption

# **TOC Overview**







# Solution Architecture – Lighting and AC Control + UPS





# Requirement at ATMs

- Remote Monitoring of UPS in ATMs
  - To enhance user experience by minimizing ATM downtime on account of UPS drain out.
  - Individual Battery level monitoring, reporting, alerting and analytics to identify aging batteries and replacing them before the entire bank ages out
  - Centralized Control Head Office/ Branch office level
- Energy Management in ATMs
  - Energy Savings on Lighting and Air-conditioning in ATMs
  - Green Banking Positioning of Indian Bank as Green Bank
  - Option to Implement in Branch and Regional offices





# **Diagnostics & Reporting Capability**





















# Investments, Savings and Indicative ROI for the Solutions

| Solution: Tower Monitoring Solution                         |                     |  |  |
|-------------------------------------------------------------|---------------------|--|--|
| Particulars                                                 | Price (INR)         |  |  |
| Capex (Per Tower)                                           | Rs. 75,000          |  |  |
| Opex (Per Tower Per Month depending on geographies covered) | Rs. 1200 - Rs. 1800 |  |  |
| Revenue Share (Aircel:ConnectM)                             | 50% : 50%           |  |  |
| Indicative ROI                                              | 15 - 24 months      |  |  |

| Solution: ATM Monitoring Solution |                |  |  |
|------------------------