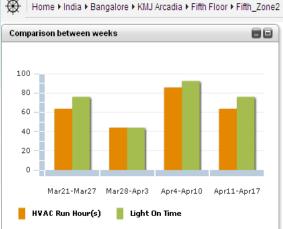

#### **Energy Management Solution**

Welcome admin01 | Change Password | Logout

Alerts

| ergy consumption for last 7 |          | _ |
|-----------------------------|----------|---|
| HVAC Light                  |          |   |
| Energy consuming locations  | (HVAC)   |   |
| Location Name               | Run Hour |   |
| Manju Cubicle Sensor        | 36.87    |   |
| Tilak Cubide                | 26.6     |   |
|                             |          |   |
|                             |          |   |
|                             |          |   |
|                             |          |   |