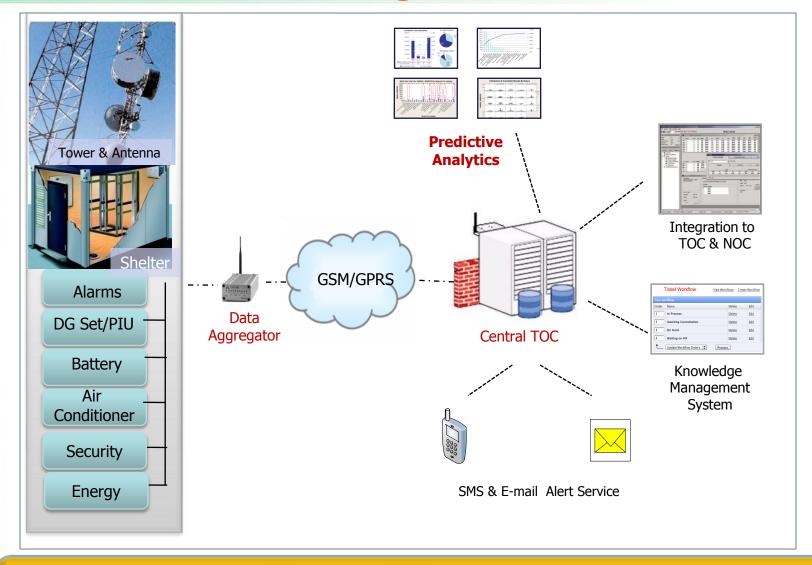

# **Telecom Remote Monitoring Solution**

Enhance productivity | Improve Asset Utilization | Maximize availability Minimize operating cost | Optimize energy consumption

# **TOC Overview**