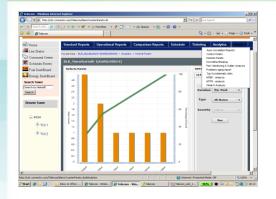

# **Energy Management - Dashboard**

Reports

**Favorites** 

Admin

Home

#### **Energy Management Solution**

Welcome admin01 | Change Password | Logout

Alerts

| ergy consumption for last 7 |          | _ |
|-----------------------------|----------|---|
| HVAC Light                  |          |   |
| Energy consuming locations  | (HVAC)   |   |
| Location Name               | Run Hour |   |
| Manju Cubicle Sensor        | 36.87    |   |
| Tilak Cubide                | 26.6     |   |
|                             |          |   |
|                             |          |   |
|                             |          |   |
|                             |          |   |