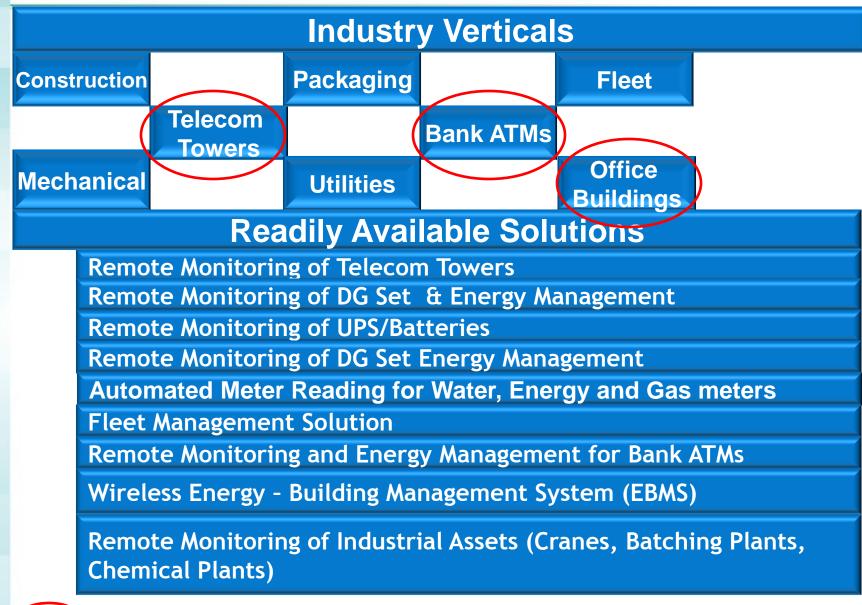

# **ConnectM portfolio of M2M Applications**

ConnectM Recommended Solutions for Aircel

# ConnectM Total Energy Management Solution (EMS) includes:

- 1. Intelligent Indoor Lighting control
- 2. HVAC low-side Operations Optimization
- 3. Enthalpy Control Solutions
- 4. DG Energy Management
- 5. UPS Monitoring
- 6. Energy Sub-Metering in the Facility
- 7. Energy Savers for lighting and mixed loads

Offices
IT Parks
IT Parks
Offices
IT Parks
IT Parks
Malls
Malls
Hotels
Hospitals
Hospitals
Manufacturing
Process
Industry

All of the above on Wireless platform

\*we have expertise on retro-fit projects.