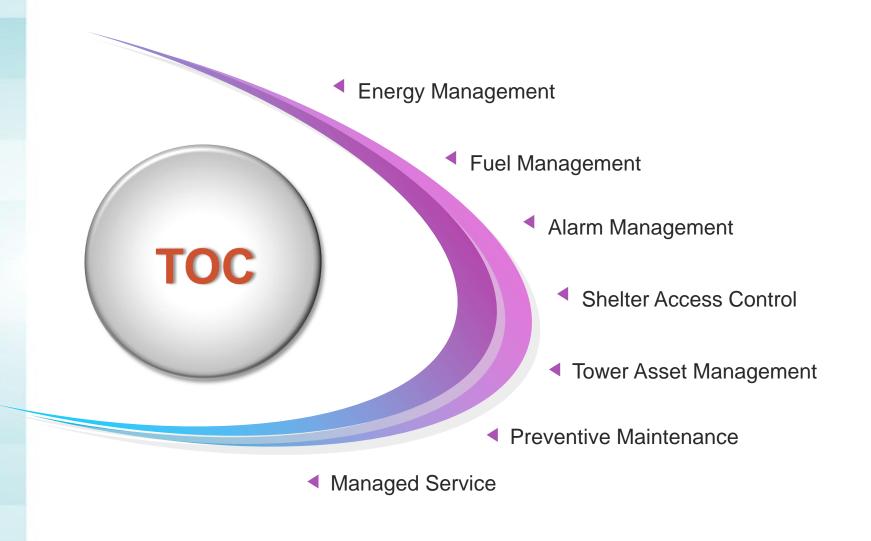

|          |   |

Search by Location/Device





| inicating more tha | nn a day           |
|--------------------|--------------------|
| Day(s)             | Last Communication |
|                    |                    |
|                    |                    |
|                    |                    |
|                    |                    |
|                    |                    |
|                    |                    |
|                    | <u>-</u>           |

© 2011 ConnectM Terms of Service | Privacy Policy | Contact Us





powered by ConnectM



# **Telecom Remote Monitoring Solution**



Enhance productivity | Improve Asset Utilization | Maximize availability Minimize operating cost | Optimize energy consumption

# **TOC Overview**







# Solution Architecture – Lighting and AC Control + UPS





# Requirement at ATMs

- Remote Monitoring of UPS in ATMs
  - To enhance user experience by minimizing ATM downtime on account of UPS drain out.
  - Individual Battery level monitoring, reporting, alerting and analytics to identify aging batteries and replacing them before the entire bank ages out
  - Centralized Control Head Office/ Branch office level
- Energy Management in ATMs
  - Energy Savings on Lighting and Air-conditioning in ATMs
  - Green Banking Positioning of Indian Bank as Green Bank
  - Option to Implement in Branch and Regional offices





# **Diagnostics & Reporting Capability**





















# Investments, Savings and Indicative ROI for the Solutions

| Solution: Tower Monitoring Solution