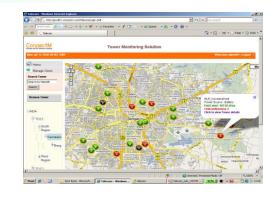

# **Telecom Remote Monitoring Solution**

Enhance productivity | Improve Asset Utilization | Maximize availability Minimize operating cost | Optimize energy consumption