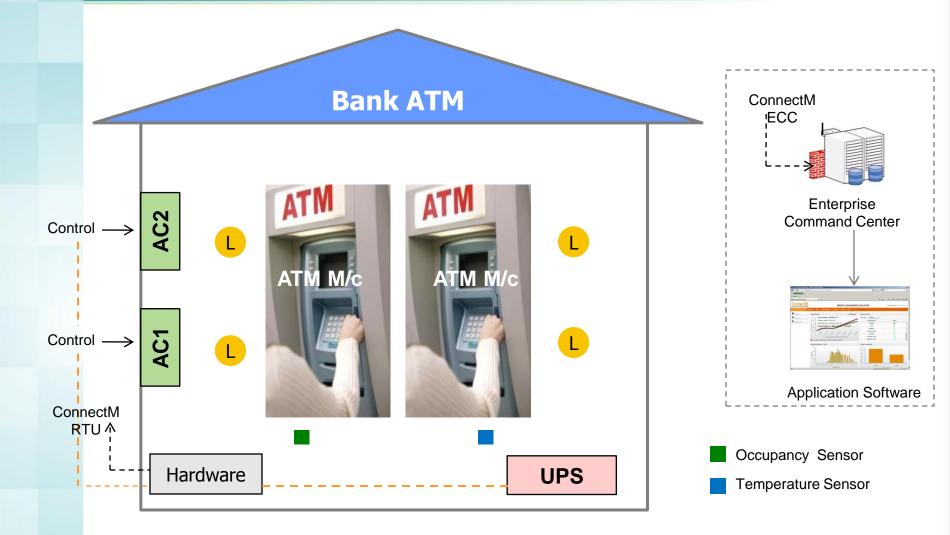

# Solution Architecture – Lighting and AC Control + UPS

# Requirement at ATMs

- Remote Monitoring of UPS in ATMs
  - To enhance user experience by minimizing ATM downtime on account of UPS drain out.
  - Individual Battery level monitoring, reporting, alerting and analytics to identify aging batteries and replacing them before the entire bank ages out
  - Centralized Control Head Office/ Branch office level
- Energy Management in ATMs
  - Energy Savings on Lighting and Air-conditioning in ATMs
  - Green Banking Positioning of Indian Bank as Green Bank
  - Option to Implement in Branch and Regional offices