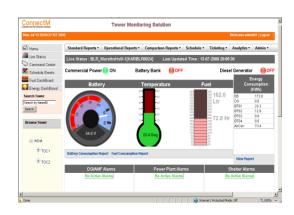

# **Telecom Remote Monitoring Solution**

Enhance productivity | Improve Asset Utilization | Maximize availability Minimize operating cost | Optimize energy consumption