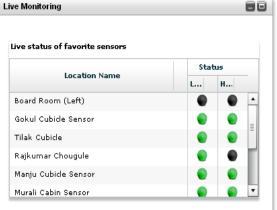

#### **Energy Management Solution**

Welcome admin01 | Change Password | Logout

Alerts

| ergy consumption for last 7 |          | _ |
|-----------------------------|----------|---|
| HVAC Light                  |          |   |
| Energy consuming locations  | (HVAC)   |   |
| Location Name               | Run Hour |   |
| Manju Cubicle Sensor        | 36.87    |   |
| Tilak Cubide                | 26.6     |   |
|                             |          |   |
|                             |          |   |
|                             |          |   |
|                             |          |   |