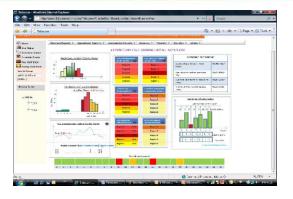

Improve Asset Utilization | Maximize availability Minimize operating cost | Optimize energy consumption

# **TOC Overview**







# Solution Architecture – Lighting and AC Control + UPS





# Requirement at ATMs

- Remote Monitoring of UPS in ATMs
  - To enhance user experience by minimizing ATM downtime on account of UPS drain out.
  - Individual Battery level monitoring, reporting, alerting and analytics to identify aging batteries and replacing them before the entire bank ages out
  - Centralized Control Head Office/ Branch office level
- Energy Management in ATMs
  - Energy Savings on Lighting and Air-conditioning in ATMs
  - Green Banking Positioning of Indian Bank as Green Bank
  - Option to Implement in Branch and Regional offices





# **Diagnostics & Reporting Capability**





















# Investments, Savings and Indicative ROI for the Solutions

| Solution: Tower Monitoring Solution                         |                     |  |  |
|-------------------------------------------------------------|---------------------|--|--|
| Particulars                                                 | Price (INR)         |  |  |
| Capex (Per Tower)                                           | Rs. 75,000          |  |  |
| Opex (Per Tower Per Month depending on geographies covered) | Rs. 1200 - Rs. 1800 |  |  |
| Revenue Share (Aircel:ConnectM)                             | 50% : 50%           |  |  |
| Indicative ROI                                              | 15 - 24 months      |  |  |

| Solution: ATM Monitoring Solution |                |  |  |
|--------------