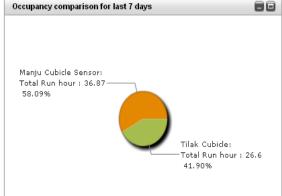

#### **Energy Management Solution**

Welcome admin01 | Change Password | Logout

Alerts

| ergy consumption for last 7 |          | _ |
|-----------------------------|----------|---|
| HVAC Light                  |          |   |
| Energy consuming locations  | (HVAC)   |   |
| Location Name               | Run Hour |   |
| Manju Cubicle Sensor        | 36.87    |   |
| Tilak Cubide                | 26.6     |   |
|                             |          |   |
|                             |          |   |
|                             |          |   |
|                             |          |   |