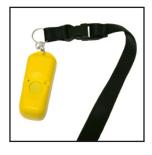

## **MAN DOWN PENDANT**

## **FEATURES**

- Intrinsically Safe
- User worn (lanyard or hip holster)
- Large single emergency button
- Integrated motion sensor prompts alarm notification when pendant is motionless for 60 seconds
- LED lights, audible buzzer and vibrate function for tactile feedback