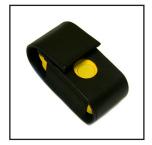

## **FEATURES**

- Intrinsically Safe
- User worn (lanyard or hip holster)
- Large single emergency button
- Integrated motion sensor prompts alarm notification when pendant is motionless for 60 seconds
- LED lights, audible buzzer and vibrate function for tactile feedback