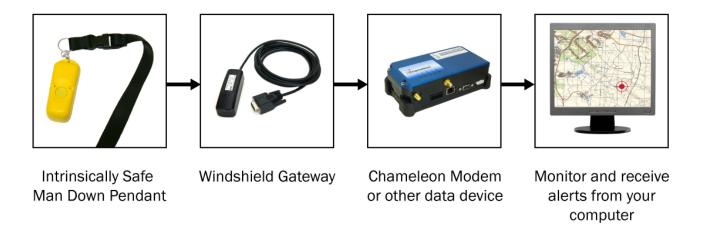

## **HOW IT WORKS**

- The Intrinsically Safe pendant works in conjunction with a Gateway.
- The Windshield Gateway communicates with a Chameleon Modem or other wireless data communication equipment.
- The rugged Chameleon Modem installs into a worker's vehicle.
- Information such as GPS location and driver ID can be received and requested through a monitoring software program on your computer.