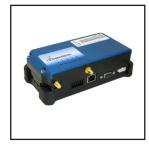

## **HOW IT WORKS**

- The Intrinsically Safe pendant works in conjunction with a Gateway.
- The Windshield Gateway communicates with a Chameleon Modem or other wireless data communication equipment.
- The rugged Chameleon Modem installs into a worker's vehicle.
- Information such as GPS location and driver ID can be received and requested through a monitoring software program on your computer.