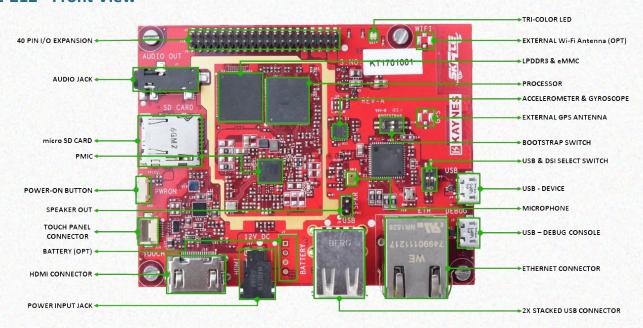

(Optional)

## Camera (Optional)

Primary Camera - 8 Mega Pixel Secondary Camera - 2 Mega Pixel

# **Target Applications:**

- Point of Sale
- HMI / Kiosk
- Industrial IoT solutions
- Digital Signage
- Access Control Devices
- Datalogger
- Industrial Automation
- Medical Devices
- In-Vehicle Infotainment
- Surveillance & DVR





## Display & Touch

LCD & Touch - 7inch Capacitive Display
HDMI - Full size HDMI <sup>2</sup>

# Audio

Loud Speakers - Mono loudspeaker output

Audio jack - 3.5mm stereo audio jack with mic

Microphone - On board mic

Dual Microphone (Optional)

#### Sensors

6-axis MEMS gyroscope & Accelerometer
Compass / 3-axis Magnetometer

#### Power supply

Primary power supply - 12V DC power adapter Battery - 3.7V, 2500mA battery (Optional)



#### SKATE-212 - Front View



# SKATE-212 - Rear View



Kaynes Technology is an electronic manufacturing services company with over 28 years of experience. Our expertise includes product design for industries like Medical, Automotive and Industrial IoT. The product designed and manufactured by our R&D team is being used by customers across the globe.

Kaynes Embedded R&D services team has in-depth knowledge in Concept - Product Design - Manufacturing Services. Our Services includes BSP customization & porting, Device Driver Development, Camera Driver Development & Integration and Application Software development. Our expertise system capable of bringing your concept to realization in a relatively shortest development by applying thoughts.

For any queries,

Email: salesEDS@kaynestechnology.net

Ph: +1 408 641 4272,