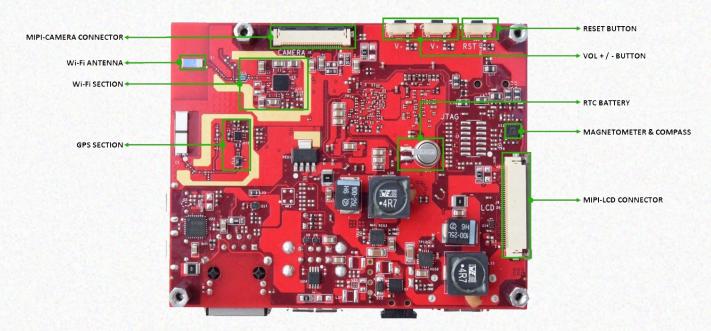

# SKATE-212 - Rear View

Kaynes Technology is an electronic manufacturing services company with over 28 years of experience. Our expertise includes product design for industries like Medical, Automotive and Industrial IoT. The product designed and manufactured by our R&D team is being used by customers across the globe.