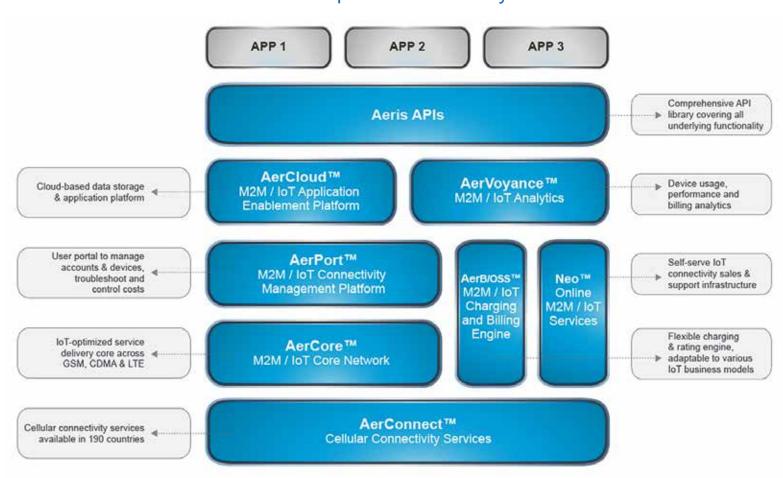

### **AERIS PRODUCTS & SOLUTIONS**

Aeris products provide everything you need to implement, manage, troubleshoot and scale your M2M / IoT solution. The result is a service offering optimized for the unique requirements of machines for global connectivity, certification, troubleshooting, billing, analytics and more.

#### AERCONNECT™ - CELLULAR CONNECTIVITY SERVICES

Unlike traditional operators' networks, AerConnect™ enables our customers to connect not only to our network, but also to identify and connect to the strongest signal from any one of more than 50 operators in North America and 550+ worldwide.

### AERCORE™ - M2M / IOT CORE NETWORK

AerCore™ is the proprietary and patented Aeris M2M / IoT core network infrastructure and can easily manage devices that produce more than eight billion events per day. Our customers' M2M / IoT messages traverse the AerCore™ network, which last year recorded 99.999% reliability.

### The Aeris Complete Connectivity Solution

AerPort™ provides unprecedented visibility into your network and devices. AerPort™ provides Aeris customers with extensive alerts, near real-time access to reports, purchasing information, specifications, device management, billing details, and customer support.

### AERCLOUD™ – APPLICATION ENABLEMENT PLATFORM

This next-generation platform makes it simple for application developers to collect and store M2M / IoT data, mine the data for critical business insights, and securely publish the data to applications and third parties.

## AERVOYANCE™ - DEVICE, USAGE, PERFORMANCE AND COSTS ANALYTICS

AerVoyance helps optimize your IoT deployment by providing visibility, insight, alerts and actionable information about device's usage, performance & costs.

### AERB/OSS™ - BILLING AND RATING ENGINE

AerB/OSS™ is designed specifically to meet the needs of the complex M2M / IoT world with infinite flexibility in M2M device lifecycle billing management.

### NEO™ - POWERED BY AERIS

Neo™ provides SIMs and connectivity through a self-service online marketplace. It enables any company to easily develop, launch, and manage innovative M2M and IoT solutions that require cellular connectivity, while dramatically reducing the time, cost and hassle of obtaining and operating connectivity with traditional cellular operators.