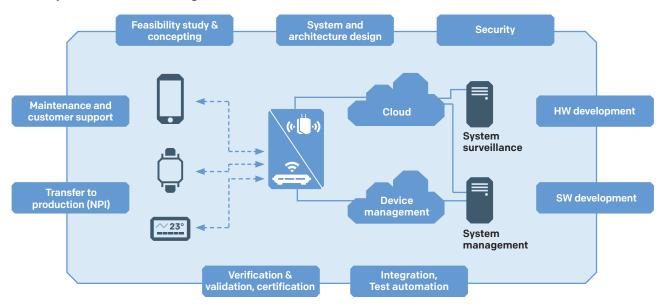

# R&D services for IoT & Telecom

#### Unique competence

Bittium's services range from turnkey solutions to diverse R&D design services for Core Network, 2G, 3G, 4G, and emerging 5G technologies. Bittium offers services with flexible business models, including time and material, fixed price and risk/reward. Over 500 experienced and dedicated R&D engineers are at your service

globally, with strong competence in the following areas: system design, security, software, hardware, radio frequency, antenna, mechanical design, product verification & validation, and operations

#### **Development and consulting services**

End-to-end project capability: Devices, Network/cloud Solutions, Application Systems