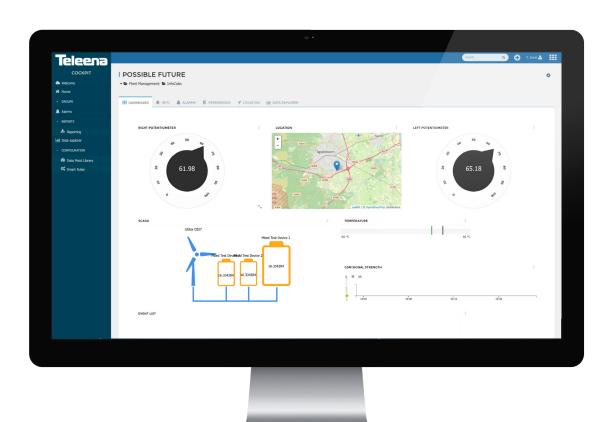

### Device, data, dashboard

Connect your devices, sensors and actuators, start streaming data and present it all in fully customizable dashboards with just a few clicks.

# Extensible platform for fast track IoT projects.

Real time analytics, flexible and extensible data model, up and running in no-time.