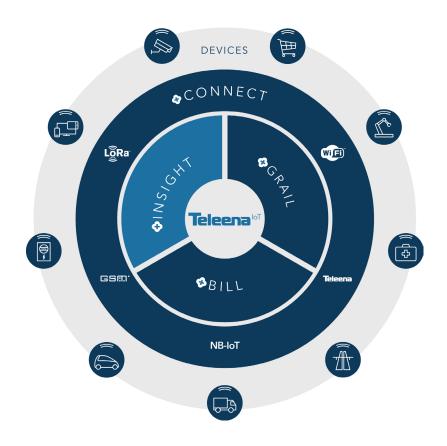

## **TELEENA IOT INSIGHT**

Avoid creating stand alone silo IoT applications. Use the most flexible IoT Application Enablement platform for all your projects. Cheaper, faster, more secure. Comes with the most extensive Device Management portfolio in the industry.

#### Integrated with Teleena IoT suite

IoT INSIGHT is seamlessly integrated with our IoT Suite. Add Connectivity, Integrations, Billing and more!

# Single platform for all your IoT projects

Different IoT silo projects will result in an operational nightmare. Security, Integration, Scalability, Support are just some of the headaches you can avoid using the industry's single best platform.