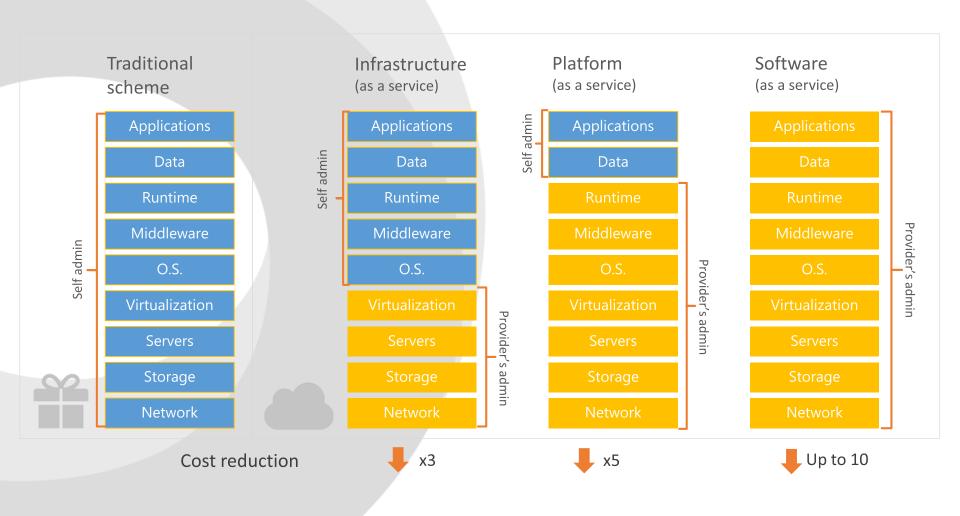

## **Microsoft Azure**

We are specialized in virtualization on Microsoft's Cloud infrastructure.

\*As a Microsoft Silver Partner, we have Azure Circle compentences.