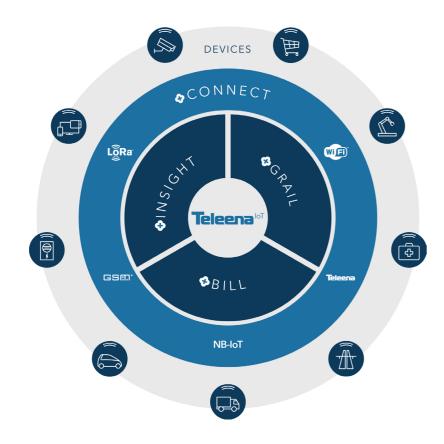

### **TELEENA IOT CONNECT**

Connecting your Things to the Internet can be done in many different ways. Making the right choice means to balance network technology and coverage, connectivity costs, battery life and operational considerations.

# Connectivity global and local

Our global GSM footprint covers 600 networks in 250 countries. We support all types of SIMs. LoRa networks already integrated and 50+ million WiFi hotspots available. You can also "Bring your own Deal".

# Single Management Platform

All of your connectivity managed in a single place no matter how many access options you are using. Comprehensive diagnostics and cost transparency. You can even create and manage your own price plans for (internal) re-billing.

# GSM, LoRa, WiFi. All the connectivity you'll ever need

GSM connectivity from a portfolio of Service Providers powered by SIM / eSIM with a truly global footprint. Additional 3rd party integration with Cisco/Jasper, VF/ GDSP and others already pre-integrated.

## Single Management Portal, transparent Cost Management

A single portal to manage all of your IoT Connectivity across different Providers and Technologies (GSM, LoRa, WiFi et all). Transparent cost management and simple data integration and export. Full suite of APIs allows integration with your own systems.

#### Integrated with Teleena IoT suite

Our IoT CONNECT is seamlessly integrated into our IoT Suite. Add Device management, Dashboards, Applications, Billing and more!