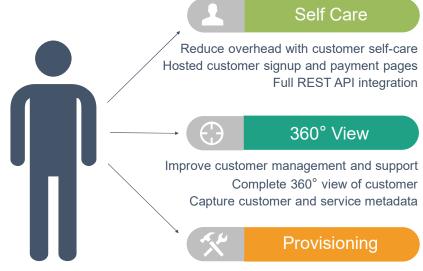

## End-to-end total customer management

#### Benefits

Integrated customer
management empowers you to
provide the best customer
experience

Increase customer satisfaction with instant access
Extendible provisioning platform
Support both internal and external services